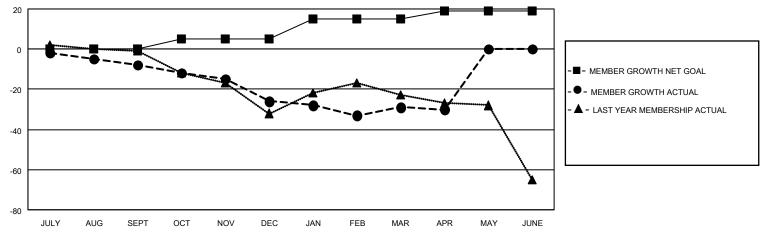

## District 38 O

| Clubs         |               |             |               | Members               |                         |                         |                                                    |  |
|---------------|---------------|-------------|---------------|-----------------------|-------------------------|-------------------------|----------------------------------------------------|--|
|               | RESULTS FOR   | R 2020-2021 |               | RESULTS FOR 2020-2021 |                         |                         |                                                    |  |
| QUARTER       | NEW CLUB GOAL | NEW CLUBS   | DROPPED CLUBS | QUARTER MEN           | IBER GROWTH NET<br>GOAL | MEMBER GROWTH<br>ACTUAL | DROPPED<br>MEMBERS ACTUAL<br>(including transfers) |  |
| JULY/AUG/SEPT | 0             | 0           | 0             | JULY/AUG/SEPT         | 0                       | 6                       | 13                                                 |  |
| OCT/NOV/DEC   | 0             | 0           | 1             | OCT/NOV/DEC           | 5                       | 14                      | 31                                                 |  |
| JAN/FEB/MAR   | 0             | 0           | 0             | JAN/FEB/MAR           | 10                      | 10                      | 12                                                 |  |
| APR/MAY/JUNE  | 0             | 0           | 0             | APR/MAY/JUNE          | 4                       | 4                       | 5                                                  |  |

#### GOALS AND ACTUAL MEMBERS CUMULATIVE

| DROPPED CLUBS: 1 |    | 13 CLUBS OF 25 ADDED 1 OR MORE<br>NEW MEMBERS | GENDER DISTRIBUTION  MALE 576 (76.29%) |              |     |
|------------------|----|-----------------------------------------------|----------------------------------------|--------------|-----|
|                  |    |                                               | IVI/ \LL                               | ,            |     |
|                  |    |                                               | FEMALE                                 | 179 (23.71%) |     |
| DROPPED MEMBERS  |    |                                               |                                        |              |     |
| DECEASED         | 14 | CLICK HERE FOR CUMULATIVE                     | TOTAL FAMILY UNIT MEMBERS              |              | 115 |
| CLUB CANCELLED 8 |    | MEMBERSHIP DATA                               |                                        |              | 50  |
| OTHER            | 39 |                                               | FAMILY MEMBERS PAYING HALF             |              | 59  |
| TOTAL            | 61 |                                               |                                        |              |     |